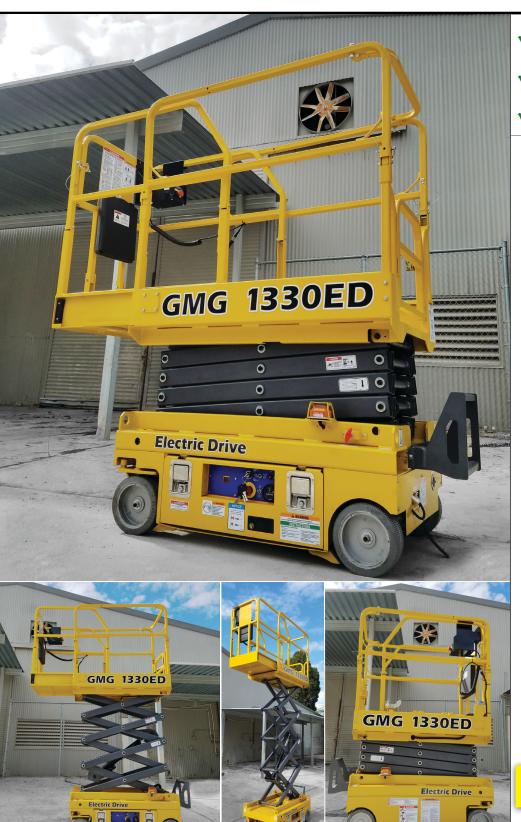

# 1330-ED Micro Electric Drive

## MICRO SLAB SCISSOR LIFT

- ✓ Maximum Performance
- √ Superior Components
- √ Environmentally Better

#### STANDARD FEATURES:

- Direct Electric Drive providing whisper quiet operation and extended duty cycles
- Extremely light weight 1,609 lbs (730 kg) with low ground pressure. Perfect for elevator and mezzanine applications
- Easily fits through standard doorways
- · Drives at full height
- Fully proportional drive and lift
- Amazing 30% gradeability
- Active pothole protection system
- Automatic 'Smart' battery charger for quick charging
- Multiple disc brakes for smooth stopping
- Extra long slide-out deck with 4 oversized rollers for silky smooth operation
- Folding guardrails
- AC power cable to platform
- · Pull out module for easy servicing
- Nitrate coated pins provide long lasting maintenance free service
- 2 year warranty