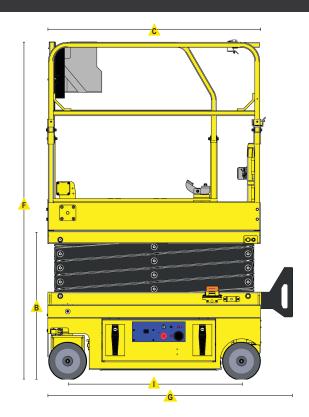

# **SPECIFICATIONS**

| MODEL                             | 1330-ED Micro  |                  |
|-----------------------------------|----------------|------------------|
| Measurements                      | US             | Metric           |
| Working height maximum            | 19.1'          | 5.8 m            |
| A Platform height maximum         | 13.1'          | 4 m              |
| ♠ Platform height - stowed        | 33.7"          | .86 m            |
| È Platform length - retracted     | 48.4"<br>70.4" | 1.23 m<br>1.79 m |
| Slide-out platform extension deck | 21.7"          | .55 m            |
| È Platform width - outside        | 29.3"          | .74 m            |
| Toeboard height                   | 6.7"           | 0.17 m           |
| È Height - stowed rails lowered   | 77"<br>59"     | 1.95 m<br>1.5 m  |
| 💪 Length stowed<br>w/o ladder     | 56.8"<br>48.8" | 1.44 m<br>1.24 m |
| À Width                           | 29.9"          | .76 m            |
|                                   | 39.3"          | 1 m              |
|                                   | 2.3"<br>Fixed  | 5.8 cm<br>Fixed  |

#### **Productivity**

| rioductivity               |                          |              |
|----------------------------|--------------------------|--------------|
| Maximum platform occupancy | 2                        |              |
| Lifting capacity           | 530 lbs                  | 240 kg       |
| Extension deck capacity    | 220 lbs                  | 100 kg       |
| Drive height               | Full Height              |              |
| Drive speed - stowed       | 2 mph                    | 3.2 km/h     |
| Drive speed - raised       | 0.5 mph                  | 0.8 km/h     |
| Gradeability - stowed      | 30%                      |              |
| Turning radius - inside    | 14"                      | 35 cm        |
| Raise speed<br>Lower speed | 21 seconds<br>18 seconds |              |
| Controls                   | Fully Proportional       |              |
| Drive                      | Direct Electric          |              |
| Tires - Solid, Non-marking | 9" x 3"                  | 22.8x 7.6 cm |

#### **Power**

| Power source | 24v, 95Ah |        |  |
|--------------|-----------|--------|--|
| Weight       |           |        |  |
| ANSI         | 1,609 lbs | 730 kg |  |
| CE           | 1.609 lbs | 730 ka |  |