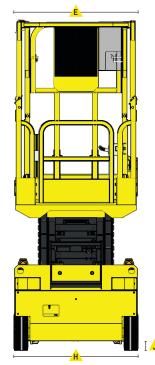

# **SPECIFICATIONS**

| MODEL                             | 1330-ED Micro  |                  |
|-----------------------------------|----------------|------------------|
| Measurements                      | US             | Metric           |
| Working height maximum            | 19.1'          | 5.8 m            |
| A Platform height maximum         | 13.1'          | 4 m              |
| ♠ Platform height - stowed        | 33.7"          | .86 m            |
| È Platform length - retracted     | 48.4"<br>70.4" | 1.23 m<br>1.79 m |
| Slide-out platform extension deck | 21.7"          | .55 m            |
| È Platform width - outside        | 29.3"          | .74 m            |
| Toeboard height                   | 6.7"           | 0.17 m           |
| È Height - stowed rails lowered   | 77"<br>59"     | 1.95 m<br>1.5 m  |
| 💪 Length stowed<br>w/o ladder     | 56.8"<br>48.8" | 1.44 m<br>1.24 m |
| À Width                           | 29.9"          | .76 m            |
|                                   | 39.3"          | 1 m              |
|                                   | 2.3"<br>Fixed  | 5.8 cm<br>Fixed  |