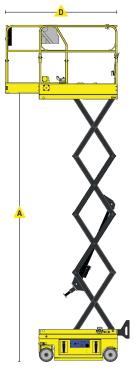

# **SPECIFICATIONS**

| MODEL                             | 1330-ED Micro  |                  |
|-----------------------------------|----------------|------------------|
| Measurements                      | US             | Metric           |
| Working height maximum            | 19.1'          | 5.8 m            |
| A Platform height maximum         | 13.1'          | 4 m              |
| ♠ Platform height - stowed        | 33.7"          | .86 m            |
| È Platform length - retracted     | 48.4"<br>70.4" | 1.23 m<br>1.79 m |
| Slide-out platform extension deck | 21.7"          | .55 m            |
| È Platform width - outside        | 29.3"          | .74 m            |
| Toeboard height                   | 6.7"           | 0.17 m           |
| È Height - stowed rails lowered   | 77"<br>59"     | 1.95 m<br>1.5 m  |
| 💪 Length stowed<br>w/o ladder     | 56.8"<br>48.8" | 1.44 m<br>1.24 m |
| À Width                           | 29.9"          | .76 m            |
|                                   | 39.3"          | 1 m              |
|                                   | 2.3"<br>Fixed  | 5.8 cm<br>Fixed  |