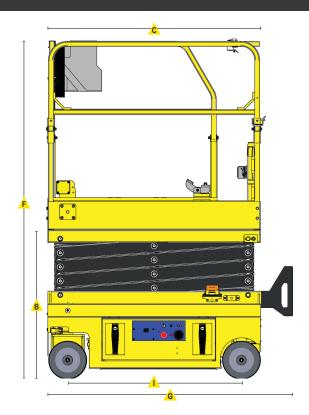

# **SPECIFICATIONS**

| MODEL                                                                | 1530-ED Micro  |                  |
|----------------------------------------------------------------------|----------------|------------------|
| Measurements                                                         | US             | Metric           |
| Working height maximum                                               | 20.7'          | 6.5 m            |
| A Platform height maximum                                            | 14.7'          | 4.5 m            |
| ♠ Platform height - stowed                                           | 36.6"          | .93 m            |
| <ul><li>Ĉ Platform length - retracted</li><li>♠ - extended</li></ul> | 50.4"<br>70.9" | 1.28 m<br>1.8 m  |
| Slide-out platform extension deck                                    | 20.5"          | .52 m            |
| È Platform width - outside                                           | 29.9"          | .76 m            |
| Toeboard height                                                      | 6.7"           | 0.17 m           |
| ▲ Height - stowed rails lowered                                      | 79.9"<br>62.6" | 2.03 m<br>1.59 m |
| 💪 Length stowed<br>w/o ladder                                        | 58.5"<br>50.5" | 1.48 m<br>1.28 m |
| <u>♠</u> Width                                                       | 29.9"          | .76 m            |
|                                                                      | 41.3"          | 1.05 m           |
|                                                                      | 2.6"<br>.8"    | 6.6 cm<br>2 cm   |