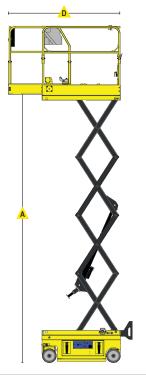

# **SPECIFICATIONS**

| MODEL                                                                | 1530-ED Micro  |                  |
|----------------------------------------------------------------------|----------------|------------------|
| Measurements                                                         | US             | Metric           |
| Working height maximum                                               | 20.7'          | 6.5 m            |
| A Platform height maximum                                            | 14.7'          | 4.5 m            |
| ♠ Platform height - stowed                                           | 36.6"          | .93 m            |
| <ul><li>Ĉ Platform length - retracted</li><li>♠ - extended</li></ul> | 50.4"<br>70.9" | 1.28 m<br>1.8 m  |
| Slide-out platform extension deck                                    | 20.5"          | .52 m            |
| È Platform width - outside                                           | 29.9"          | .76 m            |
| Toeboard height                                                      | 6.7"           | 0.17 m           |
| ▲ Height - stowed rails lowered                                      | 79.9"<br>62.6" | 2.03 m<br>1.59 m |
| 💪 Length stowed<br>w/o ladder                                        | 58.5"<br>50.5" | 1.48 m<br>1.28 m |
| <u>♠</u> Width                                                       | 29.9"          | .76 m            |
|                                                                      | 41.3"          | 1.05 m           |
|                                                                      | 2.6"<br>.8"    | 6.6 cm<br>2 cm   |