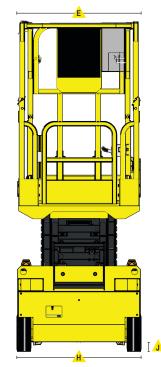

# **SPECIFICATIONS**

| MODEL                                                                | 1530-ED Micro  |                  |
|----------------------------------------------------------------------|----------------|------------------|
| Measurements                                                         | US             | Metric           |
| Working height maximum                                               | 20.7'          | 6.5 m            |
| A Platform height maximum                                            | 14.7'          | 4.5 m            |
| ♠ Platform height - stowed                                           | 36.6"          | .93 m            |
| <ul><li>Ĉ Platform length - retracted</li><li>♠ - extended</li></ul> | 50.4"<br>70.9" | 1.28 m<br>1.8 m  |
| Slide-out platform extension deck                                    | 20.5"          | .52 m            |
| È Platform width - outside                                           | 29.9"          | .76 m            |
| Toeboard height                                                      | 6.7"           | 0.17 m           |
| ▲ Height - stowed rails lowered                                      | 79.9"<br>62.6" | 2.03 m<br>1.59 m |
| 💪 Length stowed<br>w/o ladder                                        | 58.5"<br>50.5" | 1.48 m<br>1.28 m |
| <u>♠</u> Width                                                       | 29.9"          | .76 m            |
|                                                                      | 41.3"          | 1.05 m           |
|                                                                      | 2.6"<br>.8"    | 6.6 cm<br>2 cm   |