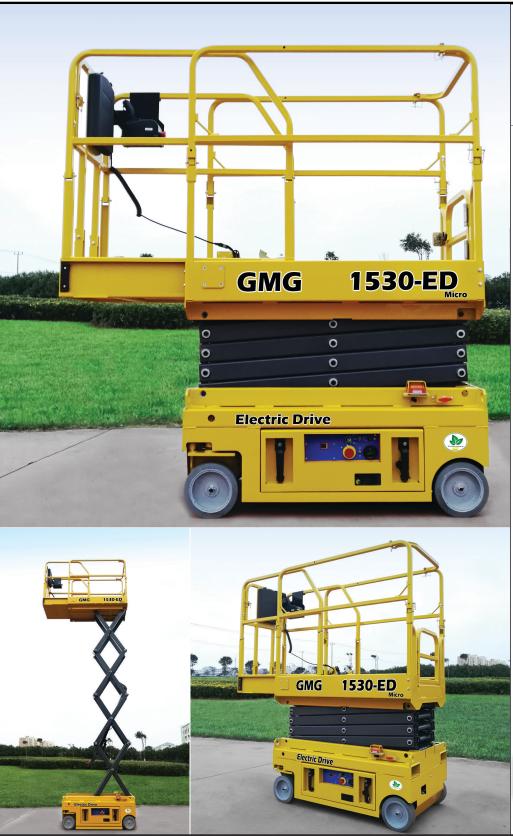

# 1530-ED Micro Electric Drive

### MICRO SLAB SCISSOR LIFT

- ✓ Maximum Performance
- √ Superior Components
- √ Environmentally Better

#### STANDARD FEATURES:

- Direct Electric Drive providing whisper quiet operation and extended duty cycles
- Extremely light weight 1,895 lbs (860 kg) with low ground pressure. Perfect for elevator and mezzanine applications
- Easily fits through standard doorways
- Drives at full height
- Fully proportional drive and lift
- Amazing 30% gradeability
- Active pothole protection system
- Automatic 'Smart' battery charger for quick charging
- Multiple disc brakes for smooth stopping
- Extra long slide-out deck with 4 oversized rollers for silky smooth operation
- Folding guardrails
- AC power cable to platform
- · Pull out module for easy servicing
- Nitrate coated pins provide long lasting maintenance free service
- 2 year warranty