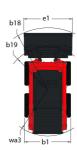

# 1900R

**Skid Steer Loaders** 

| Capacities                                           | Metric              | Imperial            |
|------------------------------------------------------|---------------------|---------------------|
| Rated Operating Capacity                             | 862 kg              | 1900 lbs            |
| Rated Op. Capacity with Opt. Counterweight           | 957 kg              | 2110 lbs            |
| Weight and dimensions                                |                     |                     |
| h27 - Overall Operating Height – Fully Raised        | 4013 mm             | 13 ft 2 in          |
| h28 - Height to Hinge Pin – Fully Raised             | 3061 mm             | 10 ft               |
| l16 - Overall Length with Bucket                     | 3226 mm             | 10 ft 7 in          |
| a5 - Dump Angle at Full Height                       | 42 °                | 42 °                |
| h29 - Dump Height                                    | 2311 mm             | 7 ft 7 in           |
| Lifting height                                       | 3061 mm             | 10 ft 1 in          |
| d4 - Dump Reach at Full Height                       | 579 mm              | 1 ft 10 in          |
| a13 - Rollback at Ground                             | 26 °                | 26 °                |
| a4 - Rollback Angle at Full Height                   | 96 °                | 96 °                |
| e1 - Bucket Width                                    | 1676 mm             | 5 ft 6 in           |
| h17 Overall Height to Top of ROPS                    | 2032 mm             | 6 ft 8 in           |
| h30 - Seat to Ground Height                          | 991 mm              | 3 ft 3 in           |
| y - Wheelbase                                        | 1067 mm             | 3 ft 6 in           |
| b1 - Overall Width - Less Bucket A                   | 1638 mm             | 5 ft 4 in           |
| m4 - Ground Clearance to Chassis                     | 165 mm              | 6 in                |
| l2 - Overall Length - Less Bucket                    | 2388 mm             | 7 ft 10 in          |
| a2 - Departure Angle                                 | 25 °                | 25 °                |
| b18 - Clearance Circle – Front with Bucket           | 2007 mm             | 6 ft 7 in           |
| b19 - Clearance Circle – Front without Bucket        | 1130 mm             | 3 ft 8 in           |
| wa3 - Clearance Circle – Rear                        | 1486 mm             | 4 ft 10 in          |
| Operating Weight – Approximate                       | 3121 kg             | 6880 lbs            |
| Performances                                         |                     |                     |
| Travel Speed – Maximum                               | 12.10 km/h          | 7.50 mph            |
| Travel Speed (Two-Speed Option)                      | 20.10 km/h          | 12.50 mph           |
| Wheels                                               |                     |                     |
| Standard Specification Tire Size                     | 10x16.5 HD          | 10x16.5 HD          |
| Engine                                               |                     |                     |
| Make                                                 | Yanmar              | Yanmar              |
| Model                                                | 4TNV98C-NMS         | 4TNV98C-NMS         |
| Gross Power                                          | 69.30 hp / 51.70 kW | 69.30 hp / 51.70 kW |
| Net Power                                            | 51 hp               | 51 hp               |
| Maximum Torque                                       | 241 Nm at -         | 178 ft.lbs at -     |
| Battery (CCA)                                        | 12 V / -            | 12 V / -            |
| Starter                                              | 69.30 hp / 3 kW     | 69.30 hp / 3 kW     |
| Alternator                                           | 69.30 hp / 95 kW    | 69.30 hp / 95 kW    |
| Hydraulics                                           |                     |                     |
| Auxiliary Hydraulic Flow – Rated Speed               | 70 l/min            | 18.50 gpm           |
| High-Flow Auxiliary Hydraulics – Option              | 119 l/min           | 31.50 gpm           |
| Tank capacities                                      |                     |                     |
| Fuel Tank                                            | 62.50 l             | 16.50 US gal.       |
| Hydraulic Reservoir Tank                             | 30.60 l             | 8 US gal.           |
| Displacement                                         | 3.30 l              | 0.87 US gal.        |
| Noise & vibration                                    |                     |                     |
| Noise Level / Environmental Level (EU Dir. 00/14/EC) | 101 dB(A)           | 101 dB(A)           |
| Operator Ear (EU Dir. 2006/42/EC)                    | 85 dB(A)            | 85 dB(A)            |
| Whole-Body Vibration (ISO 2631-1)                    | <0.79 m/s²          | -                   |
| Hand-Arm Vibration (ISO 5349-1)                      | <1.20 m/s²          |                     |

## Dimensional drawing