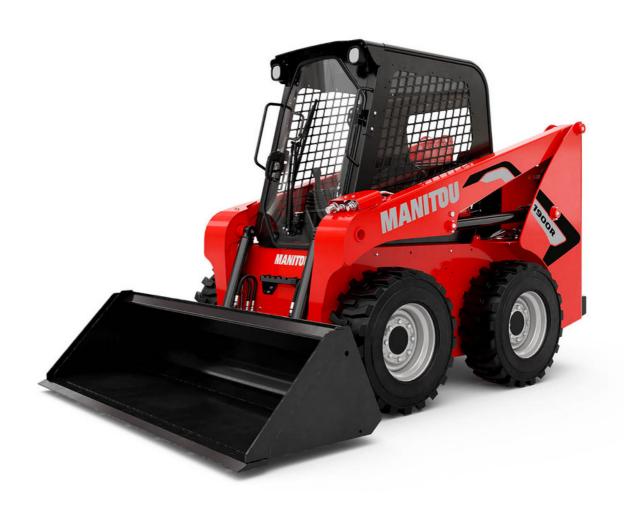

#### **Technical sheet**

# 1900R

**Skid Steer Loaders** 

| Capacities                                           | Metric              | Imperial            |
|------------------------------------------------------|---------------------|---------------------|
| Rated Operating Capacity                             | 862 kg              | 1900 lbs            |
| Rated Op. Capacity with Opt. Counterweight           | 957 kg              | 2110 lbs            |
| Weight and dimensions                                |                     |                     |
| h27 - Overall Operating Height – Fully Raised        | 4013 mm             | 13 ft 2 in          |
| h28 - Height to Hinge Pin – Fully Raised             | 3061 mm             | 10 ft               |
| l16 - Overall Length with Bucket                     | 3226 mm             | 10 ft 7 in          |
| a5 - Dump Angle at Full Height                       | 42 °                | 42 °                |
| h29 - Dump Height                                    | 2311 mm             | 7 ft 7 in           |
| Lifting height                                       | 3061 mm             | 10 ft 1 in          |
| d4 - Dump Reach at Full Height                       | 579 mm              | 1 ft 10 in          |
| a13 - Rollback at Ground                             | 26 °                | 26 °                |
| a4 - Rollback Angle at Full Height                   | 96 °                | 96 °                |
| e1 - Bucket Width                                    | 1676 mm             | 5 ft 6 in           |
| h17 Overall Height to Top of ROPS                    | 2032 mm             | 6 ft 8 in           |
| h30 - Seat to Ground Height                          | 991 mm              | 3 ft 3 in           |
| y - Wheelbase                                        | 1067 mm             | 3 ft 6 in           |
| b1 - Overall Width - Less Bucket A                   | 1638 mm             | 5 ft 4 in           |
| m4 - Ground Clearance to Chassis                     | 165 mm              | 6 in                |
| l2 - Overall Length - Less Bucket                    | 2388 mm             | 7 ft 10 in          |
| a2 - Departure Angle                                 | 25 °                | 25 °                |
| b18 - Clearance Circle – Front with Bucket           | 2007 mm             | 6 ft 7 in           |
| b19 - Clearance Circle – Front without Bucket        | 1130 mm             | 3 ft 8 in           |
| wa3 - Clearance Circle – Rear                        | 1486 mm             | 4 ft 10 in          |
| Operating Weight – Approximate                       | 3121 kg             | 6880 lbs            |
| Performances                                         |                     |                     |
| Travel Speed – Maximum                               | 12.10 km/h          | 7.50 mph            |
| Travel Speed (Two-Speed Option)                      | 20.10 km/h          | 12.50 mph           |
| Wheels                                               |                     |                     |
| Standard Specification Tire Size                     | 10x16.5 HD          | 10x16.5 HD          |
| Engine                                               |                     |                     |
| Make                                                 | Yanmar              | Yanmar              |
| Model                                                | 4TNV98C-NMS         | 4TNV98C-NMS         |
| Gross Power                                          | 69.30 hp / 51.70 kW | 69.30 hp / 51.70 kW |
| Net Power                                            | 51 hp               | 51 hp               |
| Maximum Torque                                       | 241 Nm at -         | 178 ft.lbs at -     |
| Battery (CCA)                                        | 12 V / -            | 12 V / -            |
| Starter                                              | 69.30 hp / 3 kW     | 69.30 hp / 3 kW     |
| Alternator                                           | 69.30 hp / 95 kW    | 69.30 hp / 95 kW    |
| Hydraulics                                           |                     |                     |
| Auxiliary Hydraulic Flow – Rated Speed               | 70 l/min            | 18.50 gpm           |
| High-Flow Auxiliary Hydraulics – Option              | 119 l/min           | 31.50 gpm           |
| Tank capacities                                      |                     |                     |
| Fuel Tank                                            | 62.50 l             | 16.50 US gal.       |
| Hydraulic Reservoir Tank                             | 30.60 l             | 8 US gal.           |
| Displacement                                         | 3.30 l              | 0.87 US gal.        |
| Noise & vibration                                    |                     |                     |
| Noise Level / Environmental Level (EU Dir. 00/14/EC) | 101 dB(A)           | 101 dB(A)           |
| Operator Ear (EU Dir. 2006/42/EC)                    | 85 dB(A)            | 85 dB(A)            |
| Whole-Body Vibration (ISO 2631-1)                    | <0.79 m/s²          | -                   |
| Hand-Arm Vibration (ISO 5349-1)                      | <1.20 m/s²          |                     |