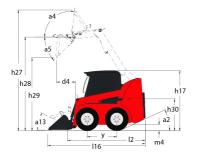

# 1900R

**Skid Steer Loaders** 

| Capacities                                           | Metric              | Imperial            |
|------------------------------------------------------|---------------------|---------------------|
| Rated Operating Capacity                             | 862 kg              | 1900 lbs            |
| Rated Op. Capacity with Opt. Counterweight           | 957 kg              | 2110 lbs            |
| Weight and dimensions                                |                     |                     |
| h27 - Overall Operating Height – Fully Raised        | 4013 mm             | 13 ft 2 in          |
| h28 - Height to Hinge Pin – Fully Raised             | 3061 mm             | 10 ft               |
| l16 - Overall Length with Bucket                     | 3226 mm             | 10 ft 7 in          |
| a5 - Dump Angle at Full Height                       | 42 °                | 42 °                |
| h29 - Dump Height                                    | 2311 mm             | 7 ft 7 in           |
| Lifting height                                       | 3061 mm             | 10 ft 1 in          |
| d4 - Dump Reach at Full Height                       | 579 mm              | 1 ft 10 in          |
| a13 - Rollback at Ground                             | 26 °                | 26 °                |
| a4 - Rollback Angle at Full Height                   | 96 °                | 96 °                |
| e1 - Bucket Width                                    | 1676 mm             | 5 ft 6 in           |
| h17 Overall Height to Top of ROPS                    | 2032 mm             | 6 ft 8 in           |
| h30 - Seat to Ground Height                          | 991 mm              | 3 ft 3 in           |
| y - Wheelbase                                        | 1067 mm             | 3 ft 6 in           |
| b1 - Overall Width - Less Bucket A                   | 1638 mm             | 5 ft 4 in           |
| m4 - Ground Clearance to Chassis                     | 165 mm              | 6 in                |
| l2 - Overall Length - Less Bucket                    | 2388 mm             | 7 ft 10 in          |
| a2 - Departure Angle                                 | 25 °                | 25 °                |
| b18 - Clearance Circle – Front with Bucket           | 2007 mm             | 6 ft 7 in           |
| b19 - Clearance Circle – Front without Bucket        | 1130 mm             | 3 ft 8 in           |
| wa3 - Clearance Circle – Rear                        | 1486 mm             | 4 ft 10 in          |
| Operating Weight – Approximate                       | 3121 kg             | 6880 lbs            |
| Performances                                         |                     |                     |
| Travel Speed – Maximum                               | 12.10 km/h          | 7.50 mph            |
| Travel Speed (Two-Speed Option)                      | 20.10 km/h          | 12.50 mph           |
| Wheels                                               |                     |                     |
| Standard Specification Tire Size                     | 10x16.5 HD          | 10x16.5 HD          |
| Engine                                               |                     |                     |
| Make                                                 | Yanmar              | Yanmar              |
| Model                                                | 4TNV98C-NMS         | 4TNV98C-NMS         |
| Gross Power                                          | 69.30 hp / 51.70 kW | 69.30 hp / 51.70 kW |
| Net Power                                            | 51 hp               | 51 hp               |
| Maximum Torque                                       | 241 Nm at -         | 178 ft.lbs at -     |
| Battery (CCA)                                        | 12 V / -            | 12 V / -            |
| Starter                                              | 69.30 hp / 3 kW     | 69.30 hp / 3 kW     |
| Alternator                                           | 69.30 hp / 95 kW    | 69.30 hp / 95 kW    |
| Hydraulics                                           |                     |                     |
| Auxiliary Hydraulic Flow – Rated Speed               | 70 l/min            | 18.50 gpm           |
| High-Flow Auxiliary Hydraulics – Option              | 119 l/min           | 31.50 gpm           |
| Tank capacities                                      |                     |                     |
| Fuel Tank                                            | 62.50 l             | 16.50 US gal.       |
| Hydraulic Reservoir Tank                             | 30.60 l             | 8 US gal.           |
| Displacement                                         | 3.30 l              | 0.87 US gal.        |
| Noise & vibration                                    |                     |                     |
| Noise Level / Environmental Level (EU Dir. 00/14/EC) | 101 dB(A)           | 101 dB(A)           |
| Operator Ear (EU Dir. 2006/42/EC)                    | 85 dB(A)            | 85 dB(A)            |
| Whole-Body Vibration (ISO 2631-1)                    | <0.79 m/s²          | -                   |
| Hand-Arm Vibration (ISO 5349-1)                      | <1.20 m/s²          |                     |

## Dimensional drawing