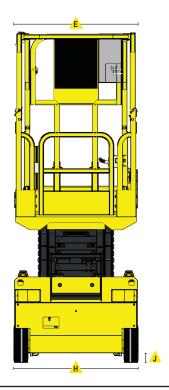

# **SPECIFICATIONS**

| MODEL                                               | 2632-ED         |                  |
|-----------------------------------------------------|-----------------|------------------|
| Measurements                                        | US              | Metric           |
| Working height maximum                              | 31.6'           | 9.63 m           |
| A Platform height maximum                           | 25.6'           | 8 m              |
|                                                     | 46"             | 1.17 m           |
| c Platform length - retracted                       | 88.5"<br>127.5" | 2.25 m<br>3.24 m |
| Slide-out platform extension deck                   | 39"             | 1 m              |
| È Platform width - outside                          | 31.5"           | .80 m            |
| Toeboard height                                     | 6.7"            | 0.17 m           |
| È Height - stowed rails lowered                     | 90.5"<br>71"    | 2.29 m<br>1.8 m  |
| 💪 Length stowed<br>w/o ladder                       | 96.5"<br>89"    | 2.45 m<br>2.26 m |
| <b>♠</b> Width                                      | 31.6"           | .8 m             |
|                                                     | 73"             | 1.85 m           |
| ⚠ Ground clearance - center - pothole bars deployed | 4"<br>.7"       | 10 cm<br>2 cm    |