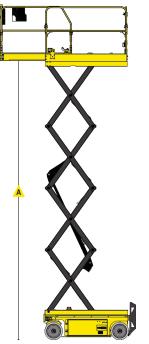

# **SPECIFICATIONS**

| MODEL                                               | 2632-ED         |                  |
|-----------------------------------------------------|-----------------|------------------|
| Measurements                                        | US              | Metric           |
| Working height maximum                              | 31.6'           | 9.63 m           |
| A Platform height maximum                           | 25.6'           | 8 m              |
|                                                     | 46"             | 1.17 m           |
| c Platform length - retracted                       | 88.5"<br>127.5" | 2.25 m<br>3.24 m |
| Slide-out platform extension deck                   | 39"             | 1 m              |
| È Platform width - outside                          | 31.5"           | .80 m            |
| Toeboard height                                     | 6.7"            | 0.17 m           |
| È Height - stowed rails lowered                     | 90.5"<br>71"    | 2.29 m<br>1.8 m  |
| 💪 Length stowed<br>w/o ladder                       | 96.5"<br>89"    | 2.45 m<br>2.26 m |
| <b>♠</b> Width                                      | 31.6"           | .8 m             |
|                                                     | 73"             | 1.85 m           |
| ⚠ Ground clearance - center - pothole bars deployed | 4"<br>.7"       | 10 cm<br>2 cm    |