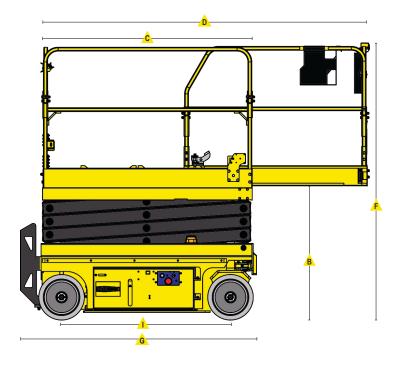

# **SPECIFICATIONS**

| MODEL                                               | 2632-ED         |                  |
|-----------------------------------------------------|-----------------|------------------|
| Measurements                                        | US              | Metric           |
| Working height maximum                              | 31.6'           | 9.63 m           |
| A Platform height maximum                           | 25.6'           | 8 m              |
|                                                     | 46"             | 1.17 m           |
| c Platform length - retracted                       | 88.5"<br>127.5" | 2.25 m<br>3.24 m |
| Slide-out platform extension deck                   | 39"             | 1 m              |
| È Platform width - outside                          | 31.5"           | .80 m            |
| Toeboard height                                     | 6.7"            | 0.17 m           |
| È Height - stowed rails lowered                     | 90.5"<br>71"    | 2.29 m<br>1.8 m  |
| 💪 Length stowed<br>w/o ladder                       | 96.5"<br>89"    | 2.45 m<br>2.26 m |
| <b>♠</b> Width                                      | 31.6"           | .8 m             |
|                                                     | 73"             | 1.85 m           |
| ⚠ Ground clearance - center - pothole bars deployed | 4"<br>.7"       | 10 cm<br>2 cm    |

#### **Productivity**

| rioductivity               |                          |                |
|----------------------------|--------------------------|----------------|
| Maximum platform occupancy | 2                        |                |
| Lifting capacity           | 500 lbs                  | 227 kg         |
| Extension deck capacity    | 250 lbs                  | 113 kg         |
| Drive height               | Full Height              |                |
| Drive speed - stowed       | 2.5 mph                  | 4.02 km/h      |
| Drive speed - raised       | 0.5 mph                  | 0.8 km/h       |
| Gradeability - stowed      | 45%                      |                |
| Turning radius - inside    | 0                        |                |
| Raise speed<br>Lower speed | 28 seconds<br>29 seconds |                |
| Controls                   | Fully Proportional       |                |
| Drive                      | Direct Electric          |                |
| Tires - Solid, Non-marking | 16" x 5"                 | 40.6 x 12.7 cm |

# Power Power source 24v, 225Ah Weight ANSI 4,851 lbs 2,205 kg

4,851 lbs