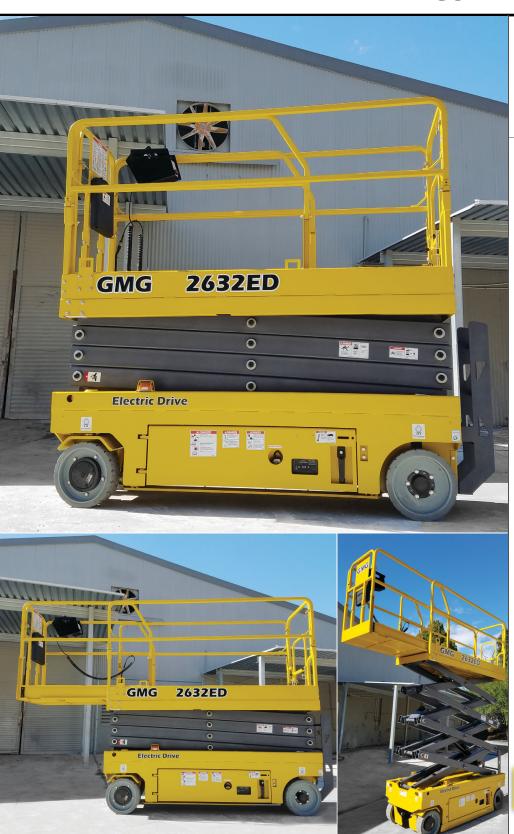

# 2632-ED Electric Drive

### **COMPACT SLAB SCISSOR LIFT**

- ✓ Maximum Performance
- √ Superior Components
- √ Environmentally Better

#### STANDARD FEATURES:

- Direct Electric Drive providing whisper quiet operation and extended duty cycles
- Easily fits through standard doorways
- · Drives at full height
- Fully proportional drive and lift
- Amazing 45% gradeability
- Fully adjustable drive, steer, lift / lower speeds
- Automatic 'Smart' battery charger for quick charging
- Multiple disc brakes for smooth stopping
- Extra long slide-out deck with 4 oversized rollers for silky smooth operation
- · Folding guardrails
- AC power cable to platform
- Swing out module for easy servicing
- Nitrate coated pins provide long lasting maintenance free service
- · 2 year warranty

**EXTREME GRADE**FOR HEAVY CONSTRUCTION USE

www.goGMG.com