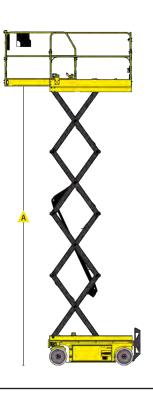

## **SPECIFICATIONS**

| MODEL                                                  | 1930-ED        |                  |  |
|--------------------------------------------------------|----------------|------------------|--|
| Measurements                                           | US             | Metric           |  |
| Working height maximum                                 | 24.9′          | 7.6 m            |  |
| A Platform height maximum                              | 18.9′          | 5.7 m            |  |
|                                                        | 40.5"          | 1.03 m           |  |
| È Platform length - retracted                          | 64.5"<br>99.8" | 1.64 m<br>2.55 m |  |
| Slide-out platform extension deck                      | 36"            | .91 m            |  |
| È Platform width - outside                             | 29.3"          | .74 m            |  |
| Toeboard height                                        | 6.7"           | 0.17 m           |  |
| È Height - stowed rails lowered                        | 85"<br>70.4"   | 2.16 m<br>1.79 m |  |
| 💪 Length stowed<br>w/o ladder                          | 71.6"<br>65.3" | 1.82 m<br>1.66 m |  |
| <u></u> Width                                          | 30"            | .76 m            |  |
|                                                        | 52"            | 1.32 m           |  |
| ⚠ Ground clearance - center<br>- pothole bars deployed | 2.1"<br>.78"   | 5.5 cm<br>2 cm   |  |