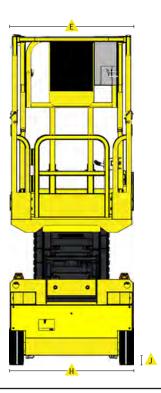

## **SPECIFICATIONS**

| MODEL                                                  | 1930-ED        |                  |  |
|--------------------------------------------------------|----------------|------------------|--|
| Measurements                                           | US             | Metric           |  |
| Working height maximum                                 | 24.9′          | 7.6 m            |  |
| A Platform height maximum                              | 18.9′          | 5.7 m            |  |
|                                                        | 40.5"          | 1.03 m           |  |
| È Platform length - retracted                          | 64.5"<br>99.8" | 1.64 m<br>2.55 m |  |
| Slide-out platform extension deck                      | 36"            | .91 m            |  |
| È Platform width - outside                             | 29.3"          | .74 m            |  |
| Toeboard height                                        | 6.7"           | 0.17 m           |  |
| È Height - stowed rails lowered                        | 85"<br>70.4"   | 2.16 m<br>1.79 m |  |
| 💪 Length stowed<br>w/o ladder                          | 71.6"<br>65.3" | 1.82 m<br>1.66 m |  |
| <u></u> Width                                          | 30"            | .76 m            |  |
|                                                        | 52"            | 1.32 m           |  |
| ⚠ Ground clearance - center<br>- pothole bars deployed | 2.1"<br>.78"   | 5.5 cm<br>2 cm   |  |