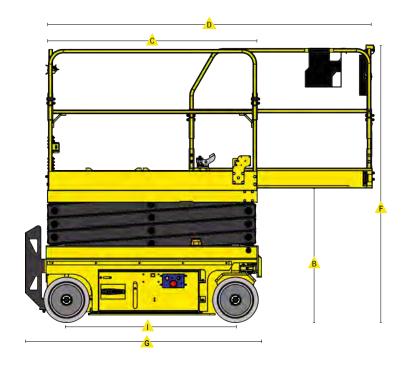

## **SPECIFICATIONS**

| MODEL                                                  | 1930-ED        |                  |  |
|--------------------------------------------------------|----------------|------------------|--|
| Measurements                                           | US             | Metric           |  |
| Working height maximum                                 | 24.9′          | 7.6 m            |  |
| A Platform height maximum                              | 18.9′          | 5.7 m            |  |
|                                                        | 40.5"          | 1.03 m           |  |
| È Platform length - retracted                          | 64.5"<br>99.8" | 1.64 m<br>2.55 m |  |
| Slide-out platform extension deck                      | 36"            | .91 m            |  |
| È Platform width - outside                             | 29.3"          | .74 m            |  |
| Toeboard height                                        | 6.7"           | 0.17 m           |  |
| È Height - stowed rails lowered                        | 85"<br>70.4"   | 2.16 m<br>1.79 m |  |
| 💪 Length stowed<br>w/o ladder                          | 71.6"<br>65.3" | 1.82 m<br>1.66 m |  |
| <u></u> Width                                          | 30"            | .76 m            |  |
|                                                        | 52"            | 1.32 m           |  |
| ⚠ Ground clearance - center<br>- pothole bars deployed | 2.1"<br>.78"   | 5.5 cm<br>2 cm   |  |

### Productivity

| <b>y</b>                        |                          |                |  |
|---------------------------------|--------------------------|----------------|--|
| Maximum platform occupancy      | 2                        |                |  |
| Lifting capacity                | 507 lbs                  | 230 kg         |  |
| Extension deck capacity         | 253 lbs                  | 115 kg         |  |
| Drive height                    | Full Height              |                |  |
| Drive speed - stowed            | 2.5 mph                  | 4.02 km/h      |  |
| Drive speed - raised            | 0.45 mph                 | 0.7 km/h       |  |
| Drive speed - raised creep mode | 0.1 mph                  | 0.16 km/h      |  |
| Gradeability - stowed           | 45%                      |                |  |
| Turning radius - inside         | 0                        |                |  |
| Raise speed<br>Lower speed      | 22 seconds<br>15 seconds |                |  |
| Controls                        | Fully Proportional       |                |  |
| Drive                           | Direct Electric          |                |  |
| Tires - Solid, Non-marking      | 16" x 5"                 | 40.6 x 12.7 cm |  |