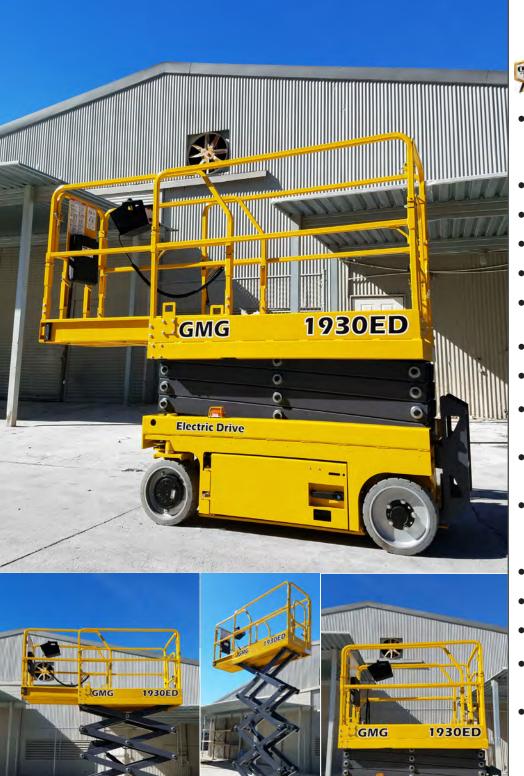

# 1930-ED

### **COMPACT SLAB SCISSOR LIFT**

#### **STANDARD FEATURES:**

i-Power Technology

- Direct Electric Drive providing whisper quiet operation and extended duty cycles
- Easily fits through standard doorways
- · Drives at full height
- Fully proportional drive and lift
- Amazing 45% gradeability
- Fully adjustable drive, steer, lift /lower speeds
- Elevated slow & creep speeds
- Variable high speed steering
- Automatic 'Smart' battery charger for quick charging
- Multiple disc brakes for smooth stopping
- Extra long slide-out deck with 4 oversized rollers for silky smooth operation
- Folding guardrails
- AC power cable to platform
- Swing out module for easy servicing
- Nitrate coated pins provide long lasting maintenance free service
- 2 year warranty