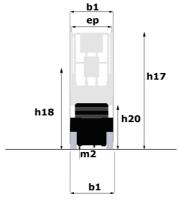

Technical sheet :

|                                                                  | SE 1008 | created on April 26, 2025 at                               |
|------------------------------------------------------------------|---------|------------------------------------------------------------|
| Capacities                                                       |         | Metric                                                     |
| Working height maximum (indoor)                                  | h21     | 9.99 m                                                     |
| Working height maximum (outdoor)                                 | h21'    | 9 m                                                        |
| Platform height maximum (indoor)                                 | h7      | 7.99 m                                                     |
| Platform height maximum (outdoor)                                | h7'     | 7 m                                                        |
| Platform capacity                                                | Q       | 230 kg                                                     |
| Max. capacity on the extension deck                              |         | 115 kg                                                     |
| Number of people (indoor / outdoor)                              |         | 2/1                                                        |
| Weight and dimensions                                            |         |                                                            |
| Platform weight*                                                 |         | 2210 kg                                                    |
| Platform dimensions (length x width)                             | lp / ep | 2.20 m x 0.79 m                                            |
| Platform dimensions with extension (length x width)              |         | 3.10 m x 0.79 m                                            |
| Floor height (access)                                            | h20     | 1.25 m                                                     |
| Overall length                                                   | 11      | 2.42 m                                                     |
| Overall width                                                    | b1      | 0.82 m                                                     |
| Overall height                                                   | h17     | 2.17 m                                                     |
| Overall height (stowed)                                          | h18 *** | 1.98 m                                                     |
| Deck opening length                                              | dp      | 0.90 m                                                     |
| Overall length with platform extension                           | 115     | 3.31 m                                                     |
| Outside turning radius - platform                                | Wa2     | 2.17 m                                                     |
| Internal turning radius                                          |         | 0 m                                                        |
| Ground clearance with pothole guards deployed                    | m6      | 0.02 m                                                     |
| Ground clearance with pothole guards folded                      | m2      | 0.08 m                                                     |
| Wheelbase                                                        | v       | 1.75 m                                                     |
| Performances                                                     |         |                                                            |
| Drive speed - stowed                                             |         | 4.50 km/h                                                  |
| Drive speed - raised                                             |         | 0.80 km/h                                                  |
| Raise speed (laden) / Lower speed (laden)                        |         | 33 s / 32 s                                                |
| Gradeability                                                     |         | 25 %                                                       |
| Indoor and outdoor max Tilt Rating (Fore and Aft / Side-to-Side) |         | 3.50 ° / 1.50 °                                            |
| Wheels                                                           |         | 0.000 / 1.00                                               |
| Tires type                                                       |         | Non marking                                                |
| Standard tires                                                   |         | 15 x 5 in / 381 x 125 m                                    |
| Drive wheels (front / rear)                                      |         | 2/0                                                        |
| Steering wheels (front / rear)                                   |         | 2/0                                                        |
| Braking wheels (front / rear)                                    |         | 2/0                                                        |
| Service brake                                                    |         | Electric                                                   |
| Engine/Battery                                                   |         | Licotio                                                    |
| Battery technology                                               |         | Semi-traction                                              |
| Number of batteries / Battery nominal voltage / Battery capacity |         | 4 / 6 V / 185 Ah                                           |
| Battery energy                                                   |         | 4.40 kWh                                                   |
| On-board charger (V / A)                                         |         | 24 V / 30 A                                                |
| Miscellaneous                                                    |         | 24 ¥7 30 A                                                 |
| Hydraulic Pressure                                               |         | 250 bar                                                    |
| Hydraulic tank capacity                                          |         | 230 Bai                                                    |
| Sound pressure level (platform work station) (LpA)               |         | 66.60 dB                                                   |
| Vibration on hands/arms                                          |         | < 0.50 m/s <sup>2</sup>                                    |
| Standards compliance                                             |         | \$ 0.00 ill/8                                              |
|                                                                  |         | European directives: 2006/42/EC                            |
| This machine is in compliance with:                              |         | (revised EN280-1:2022) - 2004/10<br>2006/95/EC (Low voltac |

# SE 1008 - Dimensional drawing