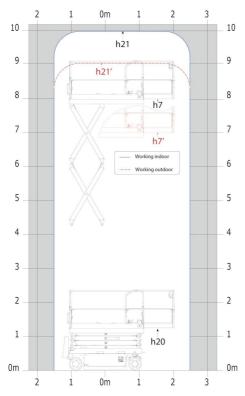

Technical sheet :

|                                                                  | SE 1008 | created on April 26, 2025 at                               |
|------------------------------------------------------------------|---------|------------------------------------------------------------|
| Capacities                                                       |         | Metric                                                     |
| Working height maximum (indoor)                                  | h21     | 9.99 m                                                     |
| Working height maximum (outdoor)                                 | h21'    | 9 m                                                        |
| Platform height maximum (indoor)                                 | h7      | 7.99 m                                                     |
| Platform height maximum (outdoor)                                | h7'     | 7 m                                                        |
| Platform capacity                                                | Q       | 230 kg                                                     |
| Max. capacity on the extension deck                              |         | 115 kg                                                     |
| Number of people (indoor / outdoor)                              |         | 2/1                                                        |
| Weight and dimensions                                            |         |                                                            |
| Platform weight*                                                 |         | 2210 kg                                                    |
| Platform dimensions (length x width)                             | lp / ep | 2.20 m x 0.79 m                                            |
| Platform dimensions with extension (length x width)              |         | 3.10 m x 0.79 m                                            |
| Floor height (access)                                            | h20     | 1.25 m                                                     |
| Overall length                                                   | 11      | 2.42 m                                                     |
| Overall width                                                    | b1      | 0.82 m                                                     |
| Overall height                                                   | h17     | 2.17 m                                                     |
| Overall height (stowed)                                          | h18 *** | 1.98 m                                                     |
| Deck opening length                                              | dp      | 0.90 m                                                     |
| Overall length with platform extension                           | 115     | 3.31 m                                                     |
| Outside turning radius - platform                                | Wa2     | 2.17 m                                                     |
| Internal turning radius                                          |         | 0 m                                                        |
| Ground clearance with pothole guards deployed                    | m6      | 0.02 m                                                     |
| Ground clearance with pothole guards folded                      | m2      | 0.08 m                                                     |
| Wheelbase                                                        | v       | 1.75 m                                                     |
| Performances                                                     |         |                                                            |
| Drive speed - stowed                                             |         | 4.50 km/h                                                  |
| Drive speed - raised                                             |         | 0.80 km/h                                                  |
| Raise speed (laden) / Lower speed (laden)                        |         | 33 s / 32 s                                                |
| Gradeability                                                     |         | 25 %                                                       |
| Indoor and outdoor max Tilt Rating (Fore and Aft / Side-to-Side) |         | 3.50 ° / 1.50 °                                            |
| Wheels                                                           |         | 0.000 / 1.00                                               |
| Tires type                                                       |         | Non marking                                                |
| Standard tires                                                   |         | 15 x 5 in / 381 x 125 m                                    |
| Drive wheels (front / rear)                                      |         | 2/0                                                        |
| Steering wheels (front / rear)                                   |         | 2/0                                                        |
| Braking wheels (front / rear)                                    |         | 2/0                                                        |
| Service brake                                                    |         | Electric                                                   |
| Engine/Battery                                                   |         | Licotio                                                    |
| Battery technology                                               |         | Semi-traction                                              |
| Number of batteries / Battery nominal voltage / Battery capacity |         | 4 / 6 V / 185 Ah                                           |
| Battery energy                                                   |         | 4.40 kWh                                                   |
| On-board charger (V / A)                                         |         | 24 V / 30 A                                                |
| Miscellaneous                                                    |         | 24 ¥7 30 A                                                 |
| Hydraulic Pressure                                               |         | 250 bar                                                    |
| Hydraulic tank capacity                                          |         | 230 Bai                                                    |
| Sound pressure level (platform work station) (LpA)               |         | 66.60 dB                                                   |
| Vibration on hands/arms                                          |         | < 0.50 m/s <sup>2</sup>                                    |
| Standards compliance                                             |         | \$ 0.00 ill/8                                              |
|                                                                  |         | European directives: 2006/42/EC                            |
| This machine is in compliance with:                              |         | (revised EN280-1:2022) - 2004/10<br>2006/95/EC (Low voltac |

# SE 1008 - Dimensional drawing