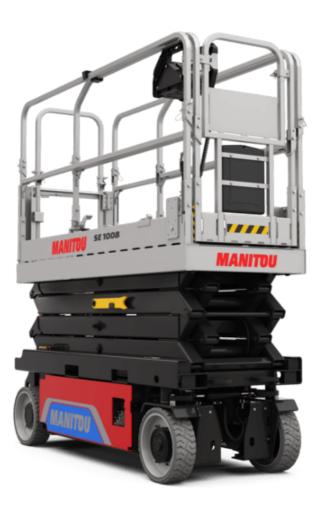

Technical sheet :

|                                                                  | SE 1008 | created on April 26, 2025 at                               |
|------------------------------------------------------------------|---------|------------------------------------------------------------|
| Capacities                                                       |         | Metric                                                     |
| Working height maximum (indoor)                                  | h21     | 9.99 m                                                     |
| Working height maximum (outdoor)                                 | h21'    | 9 m                                                        |
| Platform height maximum (indoor)                                 | h7      | 7.99 m                                                     |
| Platform height maximum (outdoor)                                | h7'     | 7 m                                                        |
| Platform capacity                                                | Q       | 230 kg                                                     |
| Max. capacity on the extension deck                              |         | 115 kg                                                     |
| Number of people (indoor / outdoor)                              |         | 2/1                                                        |
| Weight and dimensions                                            |         |                                                            |
| Platform weight*                                                 |         | 2210 kg                                                    |
| Platform dimensions (length x width)                             | lp / ep | 2.20 m x 0.79 m                                            |
| Platform dimensions with extension (length x width)              |         | 3.10 m x 0.79 m                                            |
| Floor height (access)                                            | h20     | 1.25 m                                                     |
| Overall length                                                   | 11      | 2.42 m                                                     |
| Overall width                                                    | b1      | 0.82 m                                                     |
| Overall height                                                   | h17     | 2.17 m                                                     |
| Overall height (stowed)                                          | h18 *** | 1.98 m                                                     |
| Deck opening length                                              | dp      | 0.90 m                                                     |
| Overall length with platform extension                           | 115     | 3.31 m                                                     |
| Outside turning radius - platform                                | Wa2     | 2.17 m                                                     |
| Internal turning radius                                          |         | 0 m                                                        |
| Ground clearance with pothole guards deployed                    | m6      | 0.02 m                                                     |
| Ground clearance with pothole guards folded                      | m2      | 0.08 m                                                     |
| Wheelbase                                                        | v       | 1.75 m                                                     |
| Performances                                                     |         |                                                            |
| Drive speed - stowed                                             |         | 4.50 km/h                                                  |
| Drive speed - raised                                             |         | 0.80 km/h                                                  |
| Raise speed (laden) / Lower speed (laden)                        |         | 33 s / 32 s                                                |
| Gradeability                                                     |         | 25 %                                                       |
| Indoor and outdoor max Tilt Rating (Fore and Aft / Side-to-Side) |         | 3.50 ° / 1.50 °                                            |
| Wheels                                                           |         | 0.000 / 1.00                                               |
| Tires type                                                       |         | Non marking                                                |
| Standard tires                                                   |         | 15 x 5 in / 381 x 125 m                                    |
| Drive wheels (front / rear)                                      |         | 2/0                                                        |
| Steering wheels (front / rear)                                   |         | 2/0                                                        |
| Braking wheels (front / rear)                                    |         | 2/0                                                        |
| Service brake                                                    |         | Electric                                                   |
| Engine/Battery                                                   |         | Licotio                                                    |
| Battery technology                                               |         | Semi-traction                                              |
| Number of batteries / Battery nominal voltage / Battery capacity |         | 4 / 6 V / 185 Ah                                           |
| Battery energy                                                   |         | 4.40 kWh                                                   |
| On-board charger (V / A)                                         |         | 24 V / 30 A                                                |
| Miscellaneous                                                    |         | 24 ¥7 30 A                                                 |
| Hydraulic Pressure                                               |         | 250 bar                                                    |
| Hydraulic tank capacity                                          |         | 230 Bai                                                    |
| Sound pressure level (platform work station) (LpA)               |         | 66.60 dB                                                   |
| Vibration on hands/arms                                          |         | < 0.50 m/s <sup>2</sup>                                    |
| Standards compliance                                             |         | \$ 0.00 ill/8                                              |
|                                                                  |         | European directives: 2006/42/EC                            |
| This machine is in compliance with:                              |         | (revised EN280-1:2022) - 2004/10<br>2006/95/EC (Low voltac |