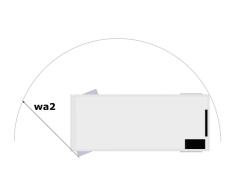

Technical sheet :

|                                                                  | SE 1008 | created on April 26, 2025 at                               |
|------------------------------------------------------------------|---------|------------------------------------------------------------|
| Capacities                                                       |         | Metric                                                     |
| Working height maximum (indoor)                                  | h21     | 9.99 m                                                     |
| Working height maximum (outdoor)                                 | h21'    | 9 m                                                        |
| Platform height maximum (indoor)                                 | h7      | 7.99 m                                                     |
| Platform height maximum (outdoor)                                | h7'     | 7 m                                                        |
| Platform capacity                                                | Q       | 230 kg                                                     |
| Max. capacity on the extension deck                              |         | 115 kg                                                     |
| Number of people (indoor / outdoor)                              |         | 2/1                                                        |
| Weight and dimensions                                            |         |                                                            |
| Platform weight*                                                 |         | 2210 kg                                                    |
| Platform dimensions (length x width)                             | lp / ep | 2.20 m x 0.79 m                                            |
| Platform dimensions with extension (length x width)              |         | 3.10 m x 0.79 m                                            |
| Floor height (access)                                            | h20     | 1.25 m                                                     |
| Overall length                                                   | 11      | 2.42 m                                                     |
| Overall width                                                    | b1      | 0.82 m                                                     |
| Overall height                                                   | h17     | 2.17 m                                                     |
| Overall height (stowed)                                          | h18 *** | 1.98 m                                                     |
| Deck opening length                                              | dp      | 0.90 m                                                     |
| Overall length with platform extension                           | 115     | 3.31 m                                                     |
| Outside turning radius - platform                                | Wa2     | 2.17 m                                                     |
| Internal turning radius                                          |         | 0 m                                                        |
| Ground clearance with pothole guards deployed                    | m6      | 0.02 m                                                     |
| Ground clearance with pothole guards folded                      | m2      | 0.08 m                                                     |
| Wheelbase                                                        | v       | 1.75 m                                                     |
| Performances                                                     |         |                                                            |
| Drive speed - stowed                                             |         | 4.50 km/h                                                  |
| Drive speed - raised                                             |         | 0.80 km/h                                                  |
| Raise speed (laden) / Lower speed (laden)                        |         | 33 s / 32 s                                                |
| Gradeability                                                     |         | 25 %                                                       |
| Indoor and outdoor max Tilt Rating (Fore and Aft / Side-to-Side) |         | 3.50 ° / 1.50 °                                            |
| Wheels                                                           |         | 0.000 / 1.00                                               |
| Tires type                                                       |         | Non marking                                                |
| Standard tires                                                   |         | 15 x 5 in / 381 x 125 m                                    |
| Drive wheels (front / rear)                                      |         | 2/0                                                        |
| Steering wheels (front / rear)                                   |         | 2/0                                                        |
| Braking wheels (front / rear)                                    |         | 2/0                                                        |
| Service brake                                                    |         | Electric                                                   |
| Engine/Battery                                                   |         | Licotio                                                    |
| Battery technology                                               |         | Semi-traction                                              |
| Number of batteries / Battery nominal voltage / Battery capacity |         | 4 / 6 V / 185 Ah                                           |
| Battery energy                                                   |         | 4.40 kWh                                                   |
| On-board charger (V / A)                                         |         | 24 V / 30 A                                                |
| Miscellaneous                                                    |         | 24 ¥7 30 A                                                 |
| Hydraulic Pressure                                               |         | 250 bar                                                    |
| Hydraulic tank capacity                                          |         | 230 Bai                                                    |
| Sound pressure level (platform work station) (LpA)               |         | 66.60 dB                                                   |
| Vibration on hands/arms                                          |         | < 0.50 m/s <sup>2</sup>                                    |
| Standards compliance                                             |         | \$ 0.00 ill/8                                              |
|                                                                  |         | European directives: 2006/42/EC                            |
| This machine is in compliance with:                              |         | (revised EN280-1:2022) - 2004/10<br>2006/95/EC (Low voltac |