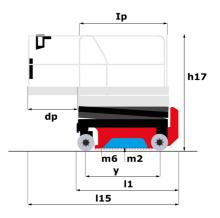

# SE 1008 - Dimensional drawing

Technical sheet :

|                                                                  | SE 1008 | created on April 26, 2025 at                               |
|------------------------------------------------------------------|---------|------------------------------------------------------------|
| Capacities                                                       |         | Metric                                                     |
| Working height maximum (indoor)                                  | h21     | 9.99 m                                                     |
| Working height maximum (outdoor)                                 | h21'    | 9 m                                                        |
| Platform height maximum (indoor)                                 | h7      | 7.99 m                                                     |
| Platform height maximum (outdoor)                                | h7'     | 7 m                                                        |
| Platform capacity                                                | Q       | 230 kg                                                     |
| Max. capacity on the extension deck                              |         | 115 kg                                                     |
| Number of people (indoor / outdoor)                              |         | 2/1                                                        |
| Weight and dimensions                                            |         |                                                            |
| Platform weight*                                                 |         | 2210 kg                                                    |
| Platform dimensions (length x width)                             | lp / ep | 2.20 m x 0.79 m                                            |
| Platform dimensions with extension (length x width)              |         | 3.10 m x 0.79 m                                            |
| Floor height (access)                                            | h20     | 1.25 m                                                     |
| Overall length                                                   | 11      | 2.42 m                                                     |
| Overall width                                                    | b1      | 0.82 m                                                     |
| Overall height                                                   | h17     | 2.17 m                                                     |
| Overall height (stowed)                                          | h18 *** | 1.98 m                                                     |
| Deck opening length                                              | dp      | 0.90 m                                                     |
| Overall length with platform extension                           | 115     | 3.31 m                                                     |
| Outside turning radius - platform                                | Wa2     | 2.17 m                                                     |
| Internal turning radius                                          |         | 0 m                                                        |
| Ground clearance with pothole guards deployed                    | m6      | 0.02 m                                                     |
| Ground clearance with pothole guards folded                      | m2      | 0.08 m                                                     |
| Wheelbase                                                        | v       | 1.75 m                                                     |
| Performances                                                     |         |                                                            |
| Drive speed - stowed                                             |         | 4.50 km/h                                                  |
| Drive speed - raised                                             |         | 0.80 km/h                                                  |
| Raise speed (laden) / Lower speed (laden)                        |         | 33 s / 32 s                                                |
| Gradeability                                                     |         | 25 %                                                       |
| Indoor and outdoor max Tilt Rating (Fore and Aft / Side-to-Side) |         | 3.50 ° / 1.50 °                                            |
| Wheels                                                           |         | 0.000 / 1.00                                               |
| Tires type                                                       |         | Non marking                                                |
| Standard tires                                                   |         | 15 x 5 in / 381 x 125 m                                    |
| Drive wheels (front / rear)                                      |         | 2/0                                                        |
| Steering wheels (front / rear)                                   |         | 2/0                                                        |
| Braking wheels (front / rear)                                    |         | 2/0                                                        |
| Service brake                                                    |         | Electric                                                   |
| Engine/Battery                                                   |         | Licotio                                                    |
| Battery technology                                               |         | Semi-traction                                              |
| Number of batteries / Battery nominal voltage / Battery capacity |         | 4 / 6 V / 185 Ah                                           |
| Battery energy                                                   |         | 4.40 kWh                                                   |
| On-board charger (V / A)                                         |         | 24 V / 30 A                                                |
| Miscellaneous                                                    |         | 24 ¥7 30 A                                                 |
| Hydraulic Pressure                                               |         | 250 bar                                                    |
| Hydraulic tank capacity                                          |         | 230 Bai                                                    |
| Sound pressure level (platform work station) (LpA)               |         | 66.60 dB                                                   |
| Vibration on hands/arms                                          |         | < 0.50 m/s <sup>2</sup>                                    |
| Standards compliance                                             |         | \$ 0.00 ill/8                                              |
|                                                                  |         | European directives: 2006/42/EC                            |
| This machine is in compliance with:                              |         | (revised EN280-1:2022) - 2004/10<br>2006/95/EC (Low voltac |